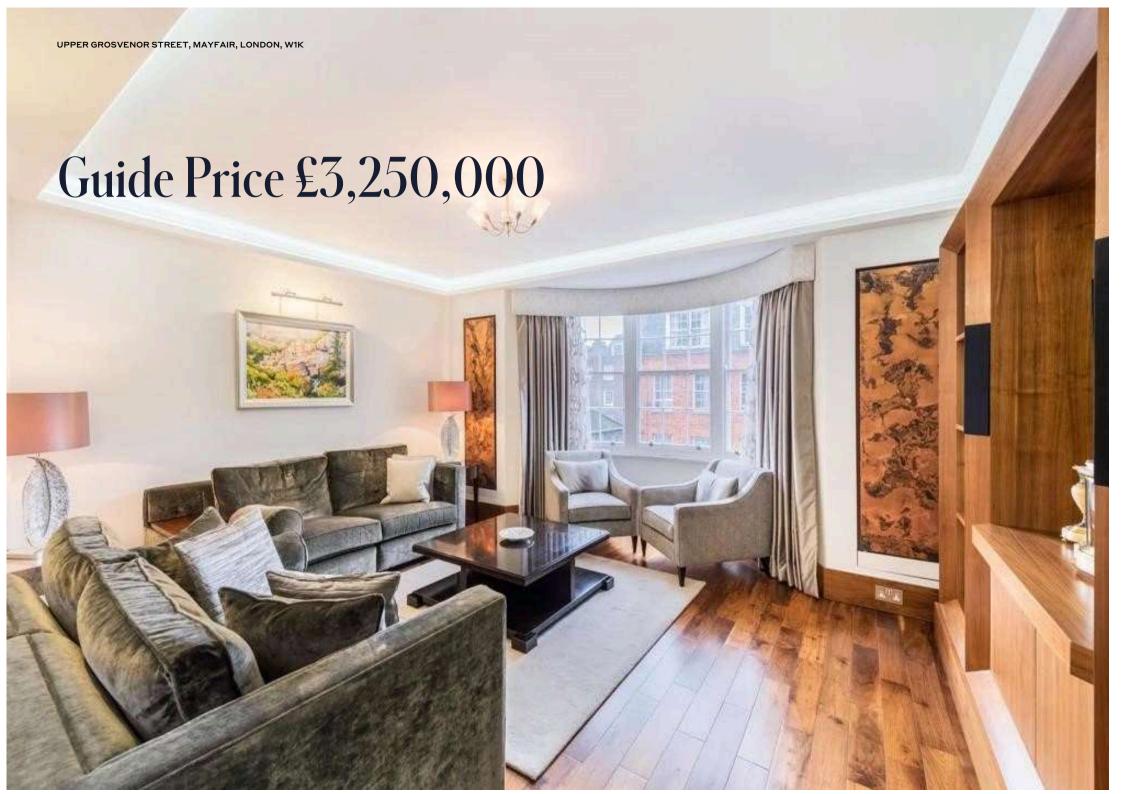

# Upper Grosvenor Street

Mayfair

### The Property

UPPER GROSVENOR STREET, MAYFAIR, LONDON, W1K

Oliver Bernard Private is excited to present this modern, well-proportioned two double bedroom apartment situated in a period building with 24 porter, opposite Grosvenor Square. Set on the third floor with lift, the apartment further benefits from air conditioning throughout.

This luxury residential building is located opposite the new ultra-luxury landmark Chancery Rosewood Hotel, due to open in 2023, it's the perfect lock up and leave apartment in the heart of Mayfair. Grosvenor Square is currently being redesigned to offer an extraordinary urban garden in the centre of the city, with 2 acres of biodiverse planting, water to sea hear and touch as well as the luxury of Wi-Fi.