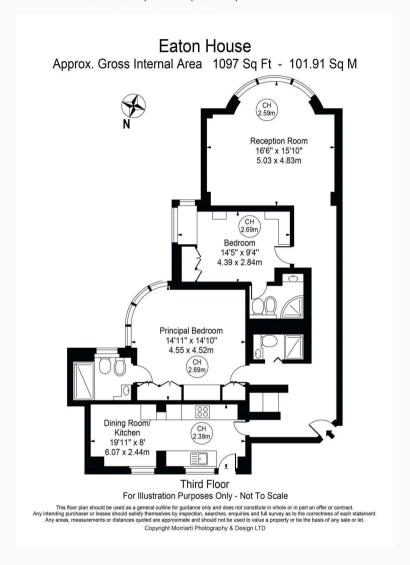

THE DETAILS

- · Leasehold 102 years 5 months
  - 2 Total Bedrooms
  - 1 Reception Room
    - 2 Bathrooms
  - Flat/Apartment
  - Upper Floor
  - · Good decoration
  - 1097 Approx Sq Ft

### UPPER GROSVENOR STREET, MAYFAIR, LONDON, W1K

Not to scale, for guidance only and must not be relied upon as a statement of fact. All measurements and areas are approximate only and have been prepared in accordance with the current edition of the RICS Code of Measuring Practice.