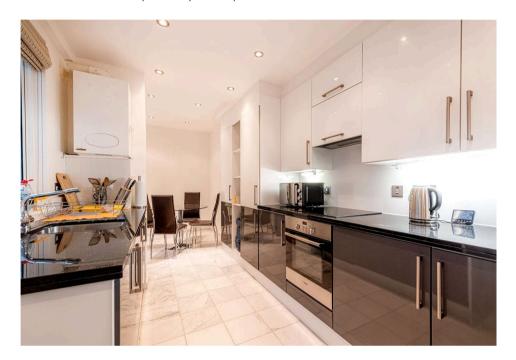

### The Property

UPPER GROSVENOR STREET, MAYFAIR, LONDON, W1K

Oliver Bernard Private is excited to present this modern, well-proportioned two double bedroom apartment situated in a period building with 24 porter, opposite Grosvenor Square. Set on the third floor with lift, the apartment further benefits from air conditioning throughout.

THE DETAILS

- · Leasehold 102 years 5 months
  - 2 Total Bedrooms
  - 1 Reception Room
    - 2 Bathrooms
  - Flat/Apartment
  - Upper Floor
  - · Good decoration
  - 1097 Approx Sq Ft