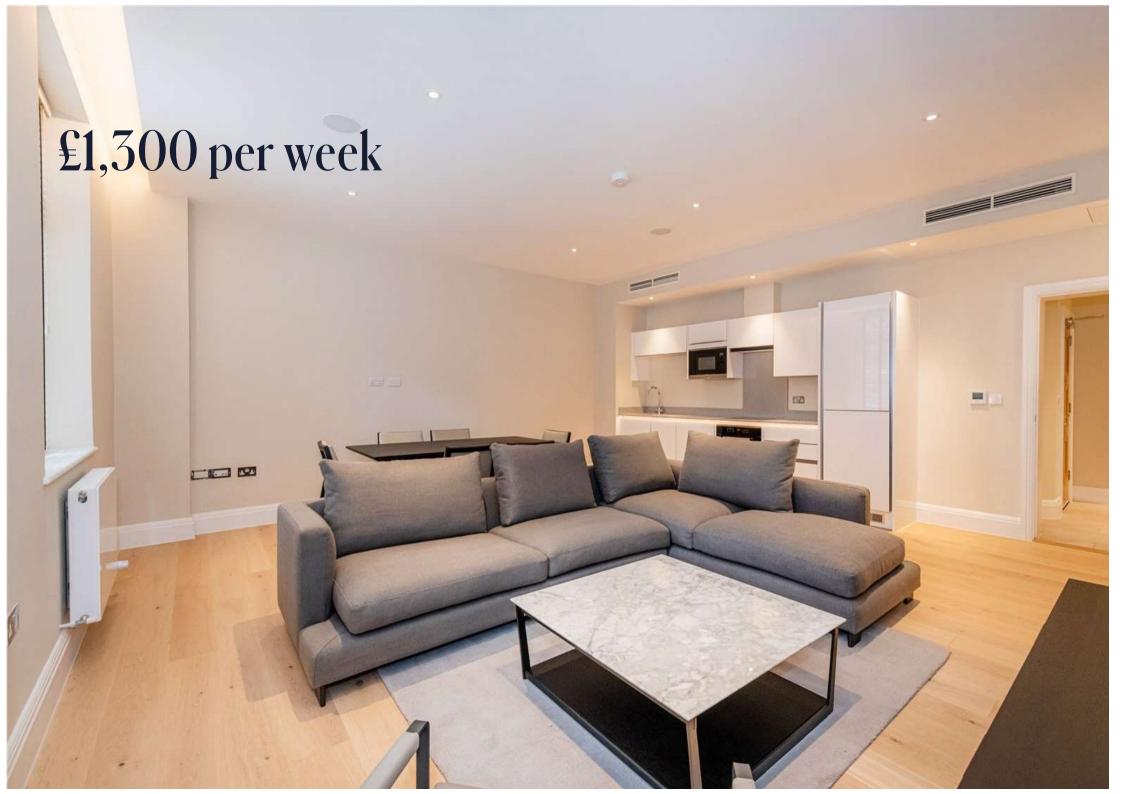

## The Property

BELL YARD, LINCOLNS INN, LONDON, WC2A

Located on the second floor of this brand new development in the heart of the West End, the apartment offers three good size bedrooms and two bathrooms (one ensuite) and an open plan kitchen/reception room. The residence offers a bespoke kitchen with top level appliances; high quality bathrooms with contemporary tiling and fixtures; excellent media and connectivity and full comfort cooling. London's most famous legal establishments are on the doorstep together with excellent educational facilities such as Kings College London and LSE. The property is located between the City and Covent Garden.

5 Bell Yard is a boutique collection of six luxury residences. Ideally placed between the City and The West End, the area offers a superb mix of leisure, office and transport amenities.

THE DETAILS

- 3 Total Bedrooms
- 1 Reception Room
  - 3 Bathrooms
  - Flat/Apartment
    - Terraced
    - · New Build
- · Resident Parking
  - Furnished