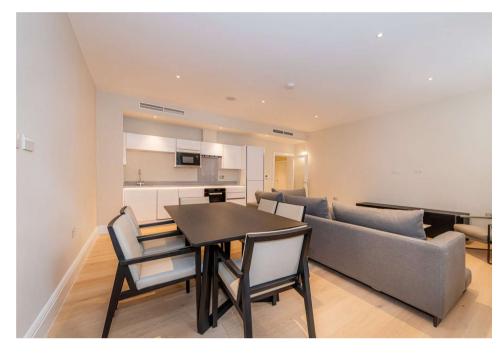

## The Property

BELL YARD, LINCOLNS INN, LONDON, WC2A

Located on the second floor of this brand new development in the heart of the West End, the apartment offers three good size bedrooms and two bathrooms (one ensuite) and an open plan kitchen/reception room. The residence offers a bespoke kitchen with top level appliances; high quality bathrooms with contemporary tiling and fixtures; excellent media and connectivity and full comfort cooling. London's most famous legal establishments are on the doorstep together with excellent educational facilities such as Kings College London and LSE. The property is located between the City and Covent Garden.

5 Bell Yard is a boutique collection of six luxury residences. Ideally placed between the City and The West End, the area offers a superb mix of leisure, office and transport amenities.

THE DETAILS

- 3 Total Bedrooms
- 1 Reception Room
  - 3 Bathrooms
  - Flat/Apartment
    - Terraced
    - · New Build
- · Resident Parking
  - Furnished