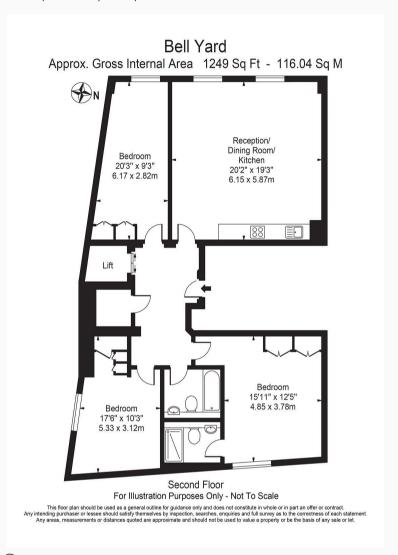

## The Property

BELL YARD, LINCOLNS INN, LONDON, WC2A

Located on the second floor of this brand new development in the heart of the West End, the apartment offers three good size bedrooms and two bathrooms (one ensuite) and an open plan kitchen/reception room. The residence offers a bespoke kitchen with top level appliances; high quality bathrooms with contemporary tiling and fixtures; excellent media and connectivity and full comfort cooling. London's most famous legal establishments are on the doorstep together with excellent educational facilities such as Kings College London and LSE. The property is located between the City and Covent Garden.

4 OLIVER BERNARD

Not to scale, for guidance only and must not be relied upon as a statement of fact. All measurements and areas are approximate only and have been prepared in accordance with the current edition of the RICS Code of Measuring Practice.