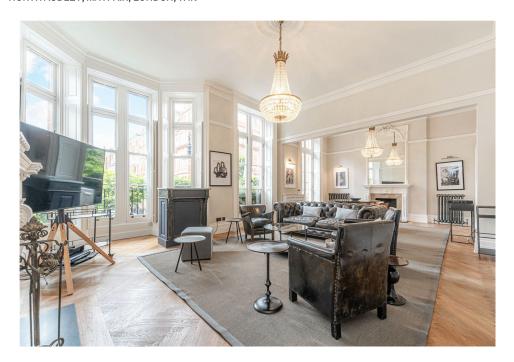

### The Property

NORTH AUDLEY, MAYFAIR, LONDON, W1K

Formerly the vicarage, this attractive Netherlandish, gabled building was designed by Sir Arthur Blomfield in 1887. North Audley Street is an exclusive area of Mayfair, close to Grosvenor Square and Selfridges department store. The apartment is set over two floors, on the ground floor you have an opulent open plan kitchen and living room leading to a snug overlooking the garden. Upstairs on the first floor you've a 30ft drawing room with 3 meter ceiling height complete with a balcony overlooking Green Street, a master bedroom with a separate walk in wardrobe and ensuite bathroom, then two further bedrooms, one double and one twin.