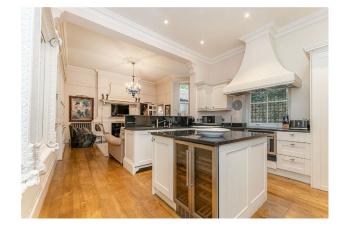

### The Property

NORTH AUDLEY, MAYFAIR, LONDON, W1K

Formerly the vicarage, this attractive Netherlandish, gabled building was designed by Sir Arthur Blomfield in 1887. North Audley Street is an exclusive area of Mayfair, close to Grosvenor Square and Selfridges department store. The apartment is set over two floors, on the ground floor you have an opulent open plan kitchen and living room leading to a snug overlooking the garden. Upstairs on the first floor you've a 30ft drawing room with 3 meter ceiling height complete with a balcony overlooking Green Street, a master bedroom with a separate walk in wardrobe and ensuite bathroom, then two further bedrooms, one double and one twin.