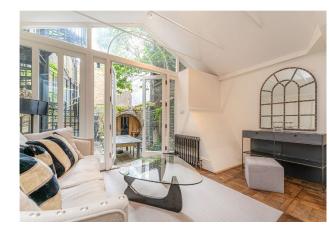

### The Property

NORTH AUDLEY, MAYFAIR, LONDON, W1K

Formerly the vicarage, this attractive Netherlandish, gabled building was designed by Sir Arthur Blomfield in 1887. North Audley Street is an exclusive area of Mayfair, close to Grosvenor Square and Selfridges department store. The apartment is set over two floors, on the ground floor you have an opulent open plan kitchen and living room leading to a snug overlooking the garden. Upstairs on the first floor you've a 30ft drawing room with 3 meter ceiling height complete with a balcony overlooking Green Street, a master bedroom with a separate walk in wardrobe and ensuite bathroom, then two further bedrooms, one double and one twin.