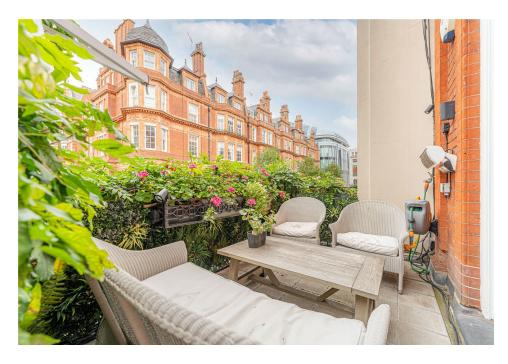

### The Property

NORTH AUDLEY, MAYFAIR, LONDON, W1K

Formerly the vicarage, this attractive Netherlandish, gabled building was designed by Sir Arthur Blomfield in 1887. North Audley Street is an exclusive area of Mayfair, close to Grosvenor Square and Selfridges department store. The apartment is set over two floors, on the ground floor you have an opulent open plan kitchen and living room leading to a snug overlooking the garden. Upstairs on the first floor you've a 30ft drawing room with 3 meter ceiling height complete with a balcony overlooking Green Street, a master bedroom with a separate walk in wardrobe and ensuite bathroom, then two further bedrooms, one double and one twin.

THE DETAILS

- Long Let
- Minimum term 12 months
  - 3 Total Bedrooms
  - 2 Reception Rooms
    - 4 Bathrooms
    - Flat/Apartment
      - Duplex
      - Garden
      - Patio
      - Balcony
  - · Resident Parking
    - Furnished
  - 2826 Approx Sq Ft