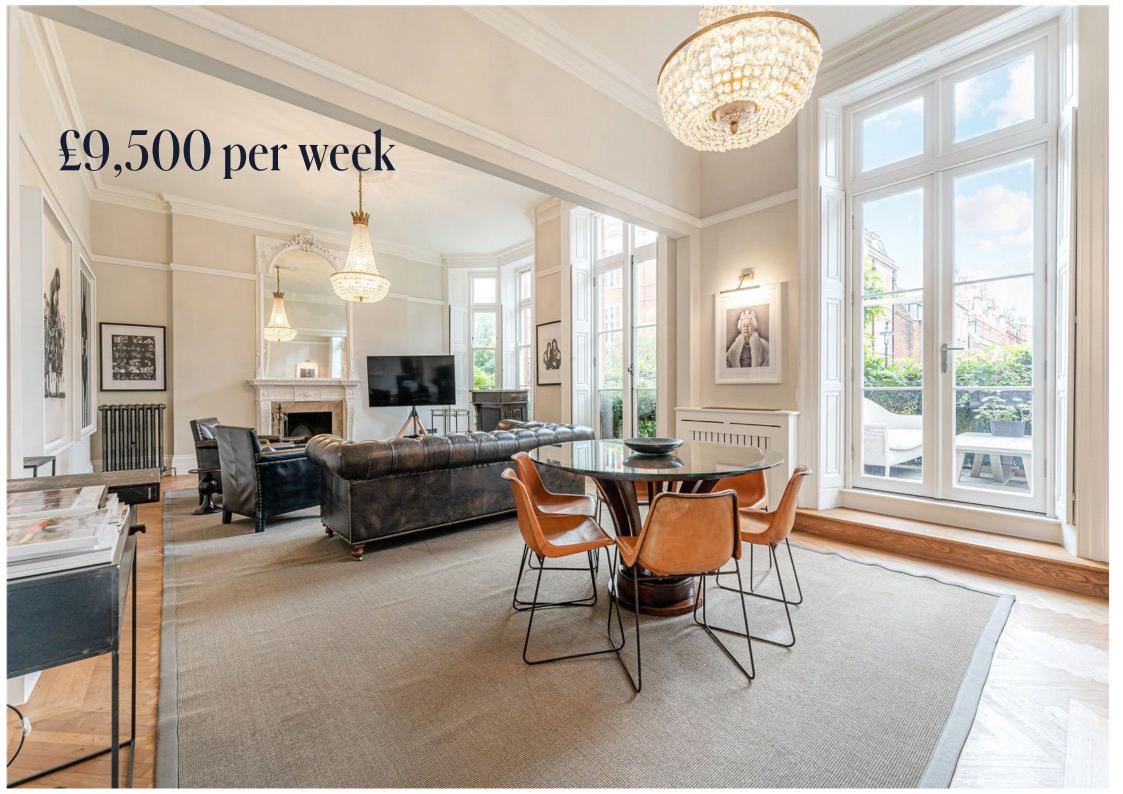

### The Property

NORTH AUDLEY, MAYFAIR, LONDON, W1K

Formerly the vicarage, this attractive Netherlandish, gabled building was designed by Sir Arthur Blomfield in 1887. North Audley Street is an exclusive area of Mayfair, close to Grosvenor Square and Selfridges department store. The apartment is set over two floors, on the ground floor you have an opulent open plan kitchen and living room leading to a snug overlooking the garden. Upstairs on the first floor you've a 30ft drawing room with 3 meter ceiling height complete with a balcony overlooking Green Street, a master bedroom with a separate walk in wardrobe and ensuite bathroom, then two further bedrooms, one double and one twin.

THE DETAILS

- Long Let
- Minimum term 12 months
  - 3 Total Bedrooms
  - 2 Reception Rooms
    - 4 Bathrooms
    - Flat/Apartment
      - Duplex
      - Garden
      - Patio
      - Balcony
  - · Resident Parking
    - Furnished
  - 2826 Approx Sq Ft