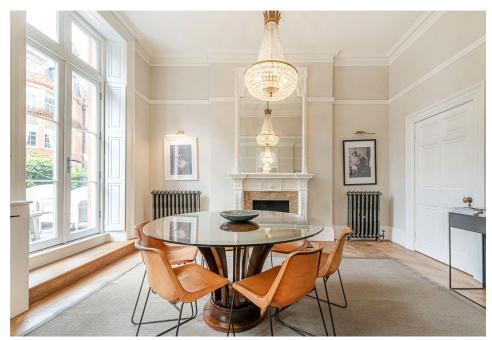

### The Property

NORTH AUDLEY, MAYFAIR, LONDON, W1K

Formerly the vicarage, this attractive Netherlandish, gabled building was designed by Sir Arthur Blomfield in 1887. North Audley Street is an exclusive area of Mayfair, close to Grosvenor Square and Selfridges department store. The apartment is set over two floors, on the ground floor you have an opulent open plan kitchen and living room leading to a snug overlooking the garden. Upstairs on the first floor you've a 30ft drawing room with 3 meter ceiling height complete with a balcony overlooking Green Street, a master bedroom with a separate walk in wardrobe and ensuite bathroom, then two further bedrooms, one double and one twin.