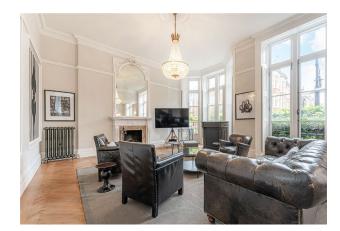

### The Property

NORTH AUDLEY, MAYFAIR, LONDON, W1K

Formerly the vicarage, this attractive Netherlandish, gabled building was designed by Sir Arthur Blomfield in 1887. North Audley Street is an exclusive area of Mayfair, close to Grosvenor Square and Selfridges department store. The apartment is set over two floors, on the ground floor you have an opulent open plan kitchen and living room leading to a snug overlooking the garden. Upstairs on the first floor you've a 30ft drawing room with 3 meter ceiling height complete with a balcony overlooking Green Street, a master bedroom with a separate walk in wardrobe and ensuite bathroom, then two further bedrooms, one double and one twin.