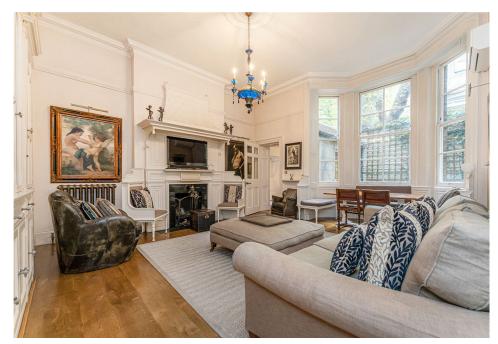

### The Property

NORTH AUDLEY, MAYFAIR, LONDON, W1K

Formerly the vicarage, this attractive Netherlandish, gabled building was designed by Sir Arthur Blomfield in 1887. North Audley Street is an exclusive area of Mayfair, close to Grosvenor Square and Selfridges department store. The apartment is set over two floors, on the ground floor you have an opulent open plan kitchen and living room leading to a snug overlooking the garden. Upstairs on the first floor you've a 30ft drawing room with 3 meter ceiling height complete with a balcony overlooking Green Street, a master bedroom with a separate walk in wardrobe and ensuite bathroom, then two further bedrooms, one double and one twin.