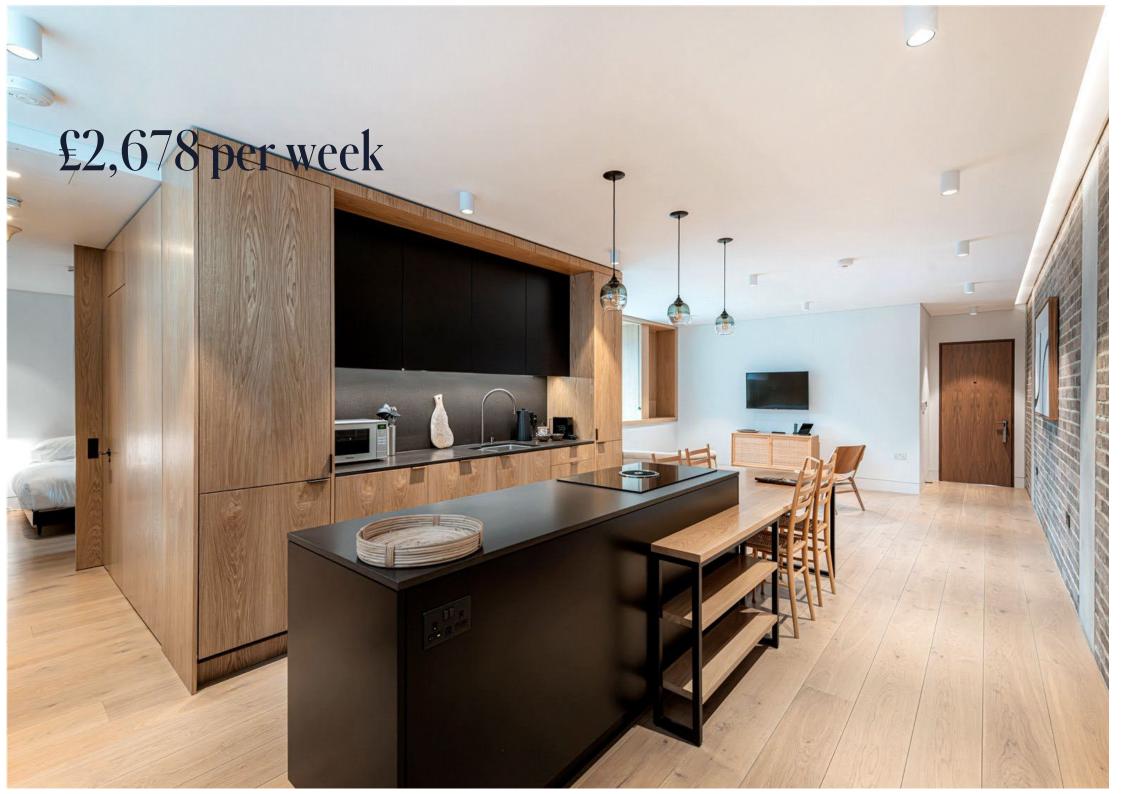

## The Property

34A WEYMOUTH MEWS, LONDON, MARYLEBONE, W1G

Located on the ground floor, this beautiful one bedroom apartment has an open plan kitchen, living area with views out over a planted courtyard.

With wooden floors throughout and an exposed brick wall running the length of the apartment, this one bedroom apartment is located in the heart of Marylebone and offers something unique and characterful in this quiet mews.

This apartment has underfloor heating throughout, a dedicated concierge and a twice weekly housekeeper. All bills are included on a long and short term let basis at this apartment.

THE DETAILS

- Long Let
- Short Let
- 1 Total Bedroom
- 1 Reception Room
  - 1 Bathroom
- Flat/Apartment
  - Mews
  - Furnished
- 698 Approx Sq Ft