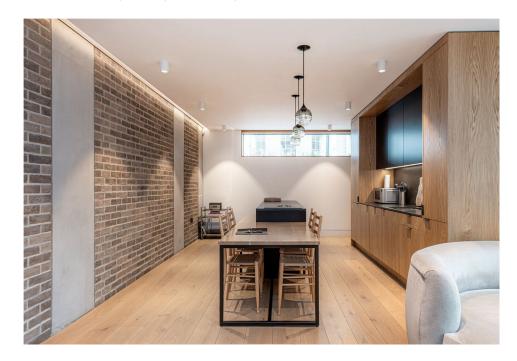

## The Property

34A WEYMOUTH MEWS, LONDON, MARYLEBONE, W1G

Located on the ground floor, this beautiful one bedroom apartment has an open plan kitchen, living area with views out over a planted courtyard.

With wooden floors throughout and an exposed brick wall running the length of the apartment, this one bedroom apartment is located in the heart of Marylebone and offers something unique and characterful in this quiet mews.

This apartment has underfloor heating throughout, a dedicated concierge and a twice weekly housekeeper. All bills are included on a long and short term let basis at this apartment.

THE DETAILS

- Long Let
- Short Let
- 1 Total Bedroom
- 1 Reception Room
  - 1 Bathroom
- Flat/Apartment
  - Mews
  - Furnished
- 698 Approx Sq Ft