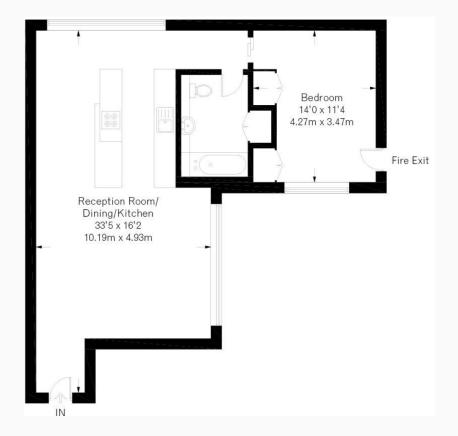

## The Property

34A WEYMOUTH MEWS, LONDON, MARYLEBONE, W1G

Located on the ground floor, this beautiful one bedroom apartment has an open plan kitchen, living area with views out over a planted courtyard.

This apartment has underfloor heating throughout, a dedicated concierge and a twice weekly housekeeper. All bills are included on a long and short term let basis at this apartment.

THE DETAILS

- Long Let
- Short Let
- 1 Total Bedroom
- 1 Reception Room
  - 1 Bathroom
- Flat/Apartment
  - Mews
  - Furnished
- 698 Approx Sq Ft

OLIVER BERNARD

Not to scale, for guidance only and must not be relied upon as a statement of fact. All measurements and areas are approximate only and have been prepared in accordance with the current edition of the RICS Code of Measuring Practice.