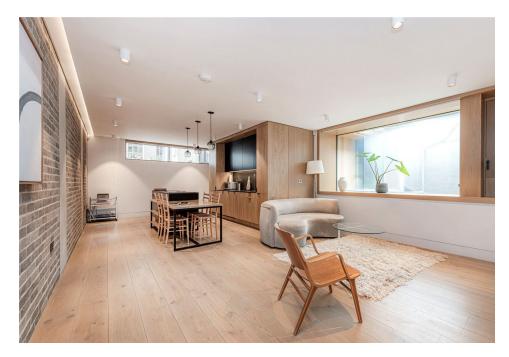

## The Property

34A WEYMOUTH MEWS, LONDON, MARYLEBONE, W1G

Located on the ground floor, this beautiful one bedroom apartment has an open plan kitchen, living area with views out over a planted courtyard.

With wooden floors throughout and an exposed brick wall running the length of the apartment, this one bedroom apartment is located in the heart of Marylebone and offers something unique and characterful in this quiet mews.

This apartment has underfloor heating throughout, a dedicated concierge and a twice weekly housekeeper. All bills are included on a long and short term let basis at this apartment.

THE DETAILS

- Long Let
- Short Let
- 1 Total Bedroom
- 1 Reception Room
  - 1 Bathroom
- Flat/Apartment
  - Mews
  - Furnished
- 698 Approx Sq Ft