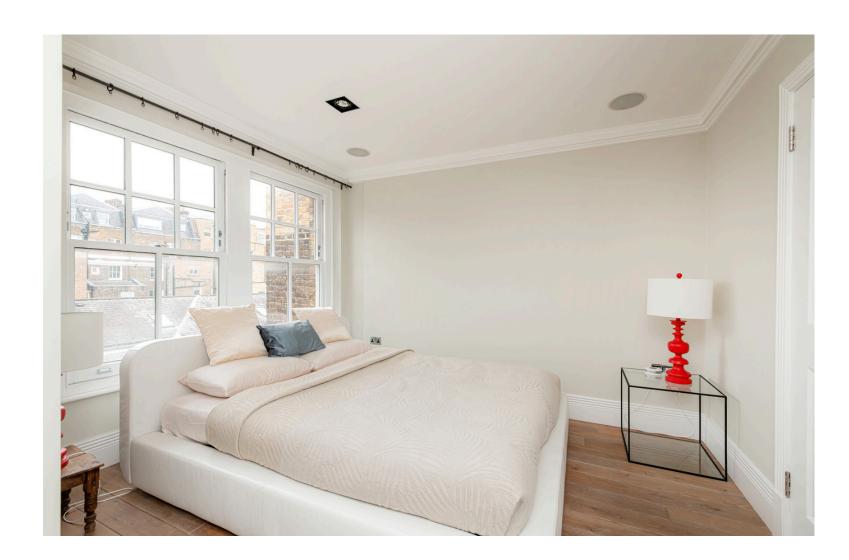

### Bedroom 2

Bedroom 2 is a spacious double room featuring a large window that floods the space with natural light