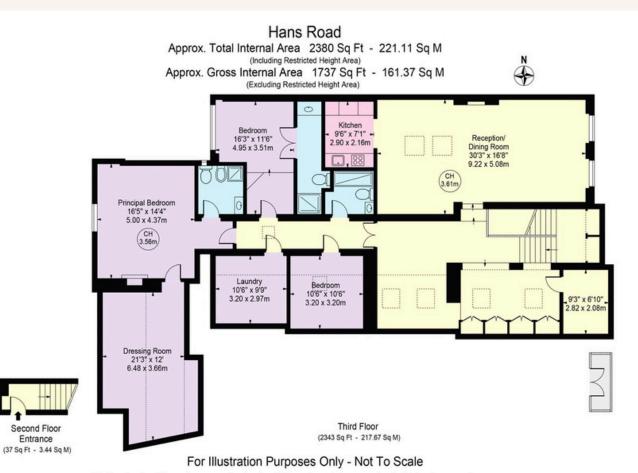

### Floor Plan

APPROX. GROSS INTERNAL AREA:

2,380 ft2/221.11 m2

This floor plan should be used as a general outline for guidance only and does not constitute in whole or in part an offer or contract.

Any intending purchaser or lessee should satisfy themselves by inspection, searches, enquiries and full survey as to the correctness of each statement.

Any areas, measurements or distances quoted are approximate and should not be used to value a property or be the basis of any sale or let.

Copyright Morriarti Photography & Design LTD

Not to scale, for guidance only and must not be relied upon as a statement of fact. All measurements and areas are approximate only and have been prepared in accordance with the current edition of the RICS Code of Measuring Practice.