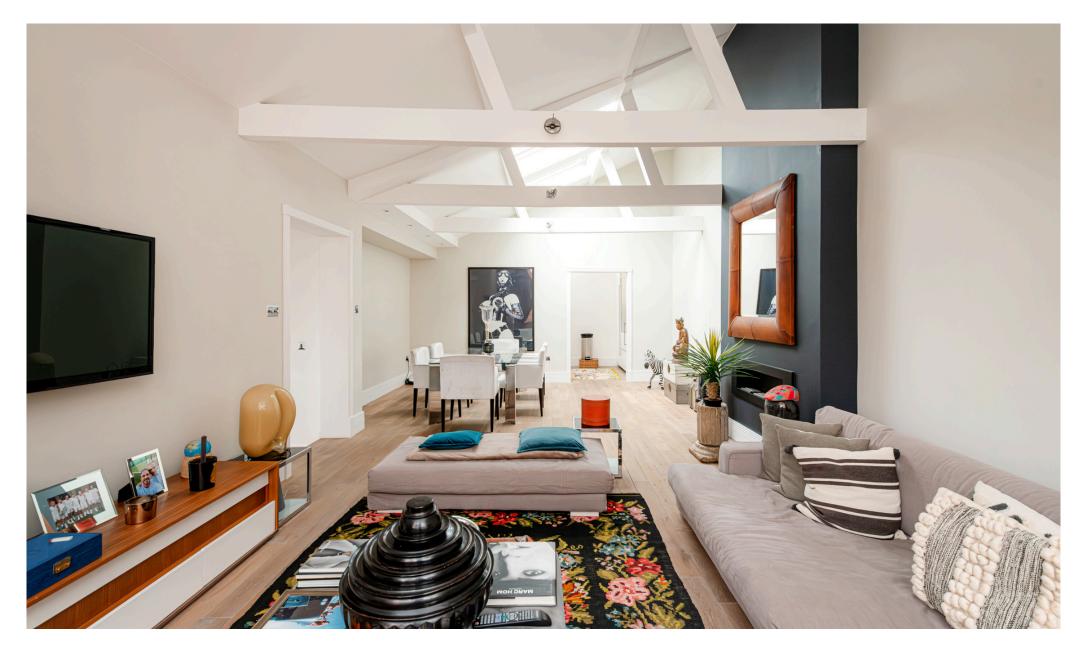

#### Reception

The beautiful reception room showcases distinctive vaulted ceilings and large windows that flood the space with natural light