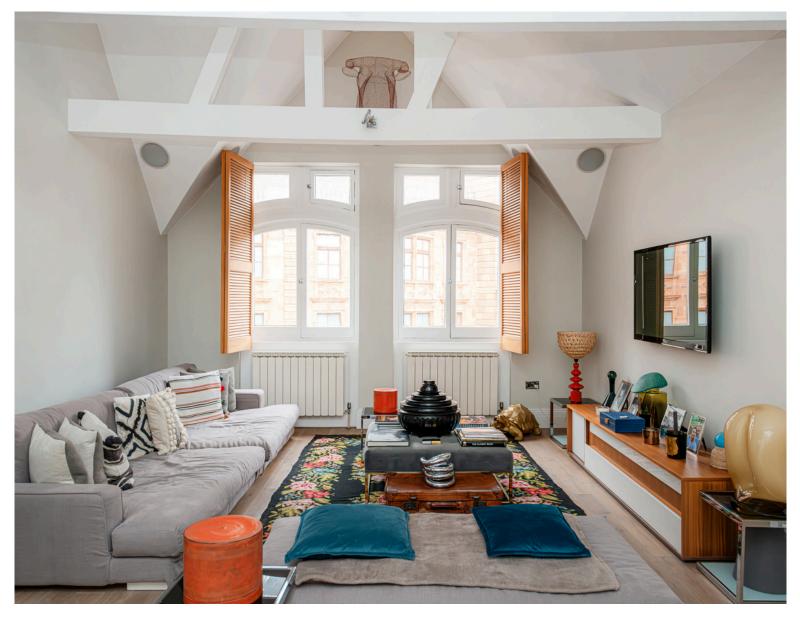

#### Reception

The beautiful reception room showcases distinctive vaulted ceilings and large windows that flood the space with natural light