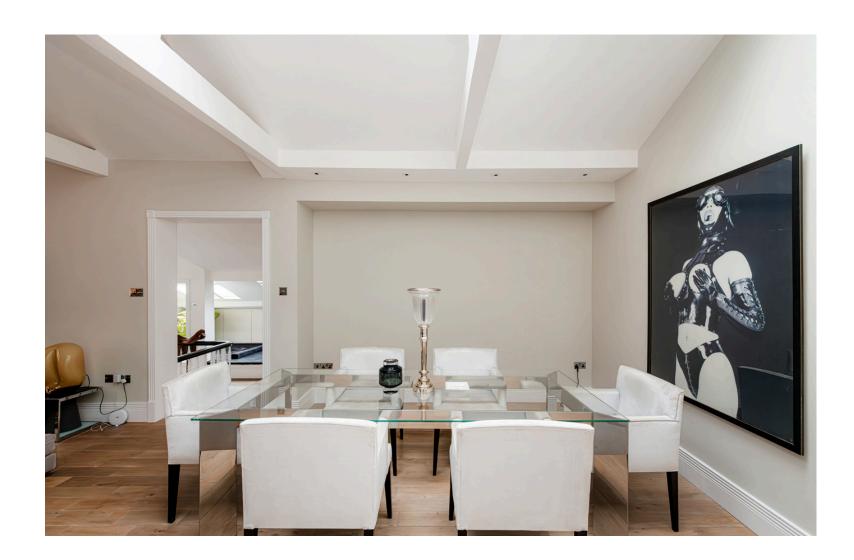

# Dining Room

The spacious dining room is ideal for entertaining guests or hosting family gatherings.