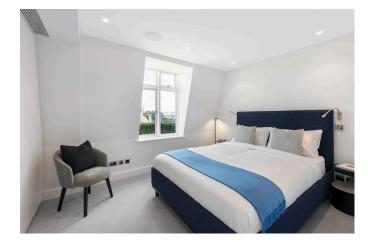

#### Principal Bedroom

The principal bedroom boasts breath taking views across London and features a luxurious en suite bathroom with a walk-in shower and a freestanding bathtub. With ample storage, this elegant space is both stylish and functional, making it the perfect main bedroom.

#### Bathroom

Spacious bathroom with separate walk-in shower with floors and walls finished in pure white Thassos marble. Underfloor heating throughout.

#### Bedroom 2

The stunning second bedroom is ideal for guests, offering direct access to its own bathroom just opposite. For added privacy, both the bedroom and bathroom can be completely enclosed with pocket doors, creating a self-contained suite—the perfect guest retreat.