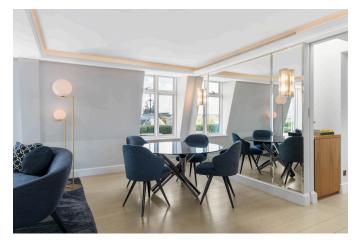

#### Dining Area

The charming dining area is bathed in abundant natural light, thanks to its large windows that create an inviting and airy ambiance. Designed for both intimate gatherings and elegant entertaining, this delightful space offers the perfect setting to enjoy meals while soaking in the surrounding views.