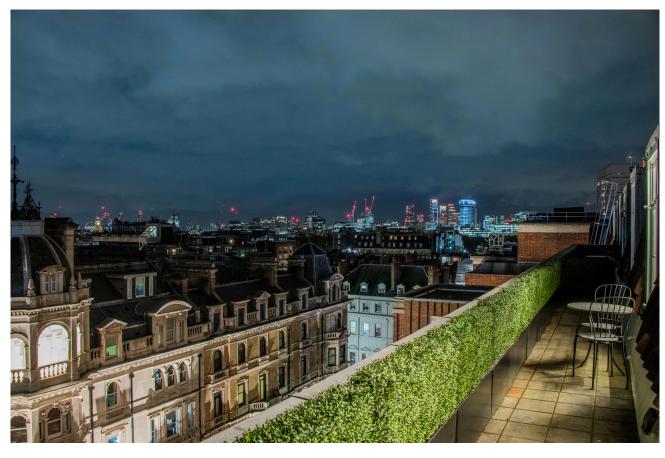

#### Terrace/views

Sweeping views overMayfair's rooftops and beyond, encompassing Big Ben, the London Eye, and The Shard—a truly breath-taking backdrop for entertaining or quiet relaxation.