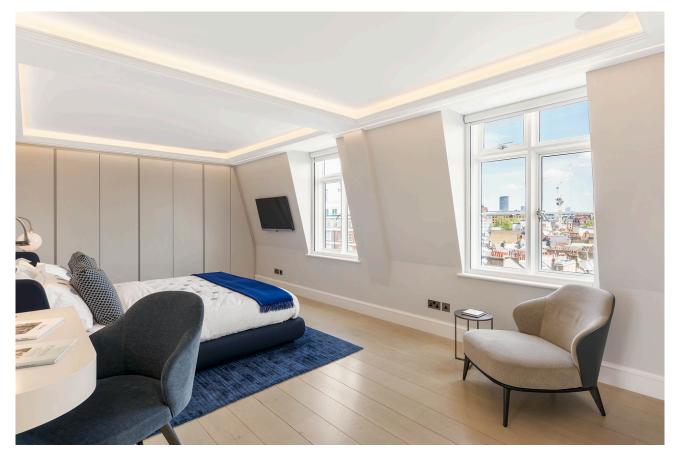

#### Principal Bedroom

The principal bedroom boasts breath taking views across London and features a luxurious en suite bathroom with a walk-in shower and a freestanding bathtub. With ample storage, this elegant space is both stylish and functional, making it the perfect main bedroom.