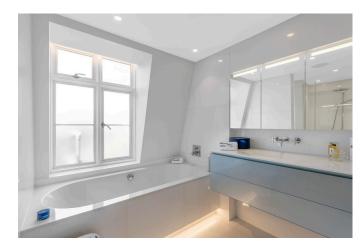

#### Bathroom

Spacious bathroom with separate walk-in shower with floors and walls finished in pure white Thassos marble. Underfloor heating throughout.