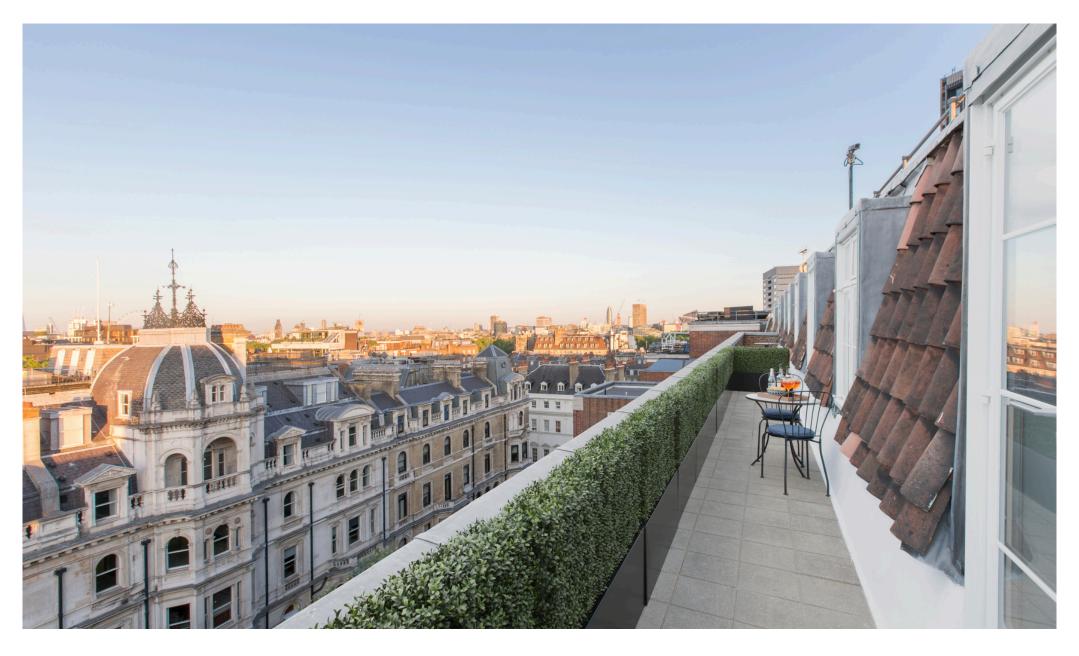

Designed by the renowned Maurizio Pellizoni and exclusively furnished by Minotti London, this fully air-conditioned penthouse exudes sophistication and style.

The expansive reception room seamlessly extends onto the private (non-demised) roof terrace, providing sweeping views over Mayfair's rooftops and beyond, encompassing Big Ben, the London Eve, and The Shard—a truly breath-taking backdrop for entertaining or quiet relaxation.

#### Terrace/views

Sweeping views overMayfair's rooftops and beyond, encompassing Big Ben, the London Eye, and The Shard—a truly breath-taking backdrop for entertaining or quiet relaxation.