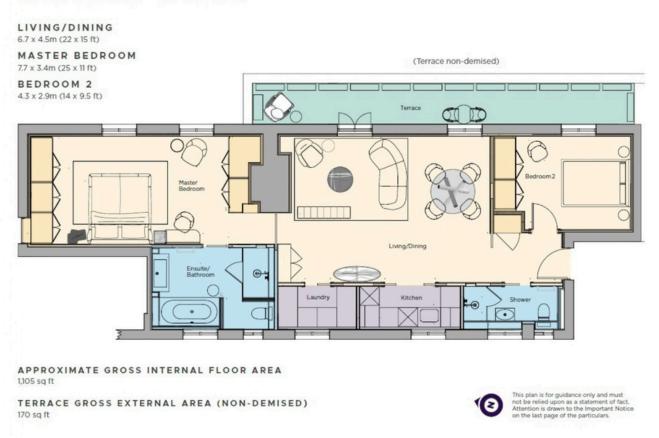

A fully refurbished penthouse apartment with 24 hour concierge, lift access, private roof terrace and parking in the heart of Mayfair, W1.

ASKING PRICE

£3,295,000

BEDROOMS BATHROOMS 2 INTERNAL 102 som 1,105 OUTDOOR EPC C **Terrace** LOCAL COUNCIL TAX BAND Westminster Н TENURE

#### 9<sup>TH</sup> FLOOR PENTHOUSE. CHESTERFIELD GARDENS

Not to scale, for guidance only and must not be relied upon as a statement of fact. All measurements and areas are approximate only and have been prepared in accordance with the current edition of the RICS Code of Measuring Practice.