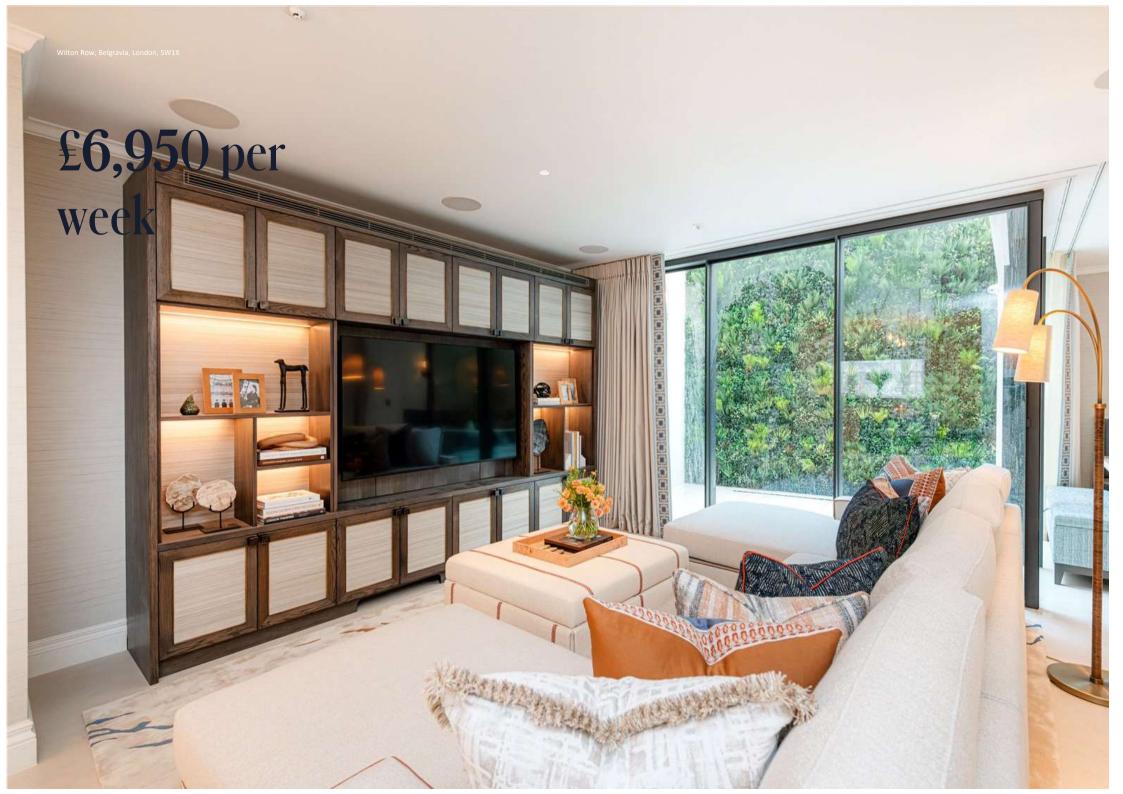

## The Property

WILTON ROW, BELGRAVIA, LONDON, SW1X

A brand-new refurbishment finished to the highest of designer specifications.

Set in the prestigious heart of Belgravia this exquisite property blends classic sophistication with contemporary living.

Spanning 4 floors with high ceilings and large windows, a state-of-the-art kitchen, 3 elegant bedrooms and 2 bathrooms.

As you step inside you are greeted by an inviting entrance hall with boot room. This leads to a beautifully appointed living room and terrace. Adjacent to the living area is a study.