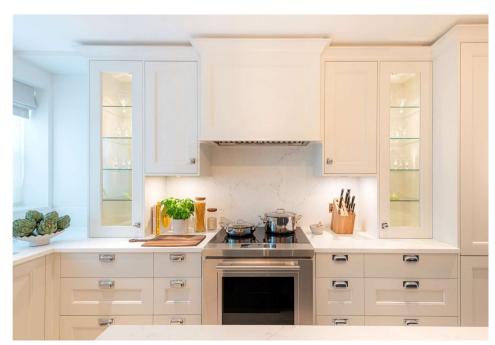

The lower ground floor is a haven for entertaining with a stylish state-of-the-art kitchen with Gaggenau appliances and custom cabinetry. Spacious sitting and dining area accessing a charming patio, ideal for al fresco dining. This floor includes a utility room equipped with laundry facilities and a guest WC.