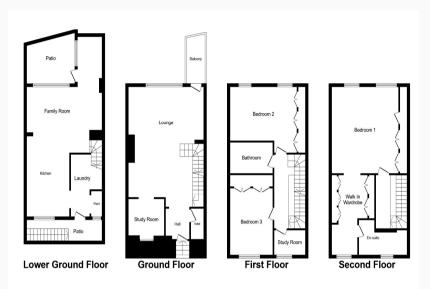

Spanning 4 floors with high ceilings and large windows, a state-of-the-art kitchen, 3 elegant bedrooms and 2 bathrooms.

As you step inside you are greeted by an inviting entrance hall with boot room. This leads to a beautifully appointed living room and terrace. Adjacent to the living area is a study.

The first floor hosts 2 bedrooms, each designed with impeccable attention to detail with silk coverings on the storage. Bathroom and second study on the first floor.

The principal suite covers the whole of the second floor. Generously proportioned bedroom with emperor sized bed, dressing room with bespoke joinery and luxurious ensuite bathroom.

The lower ground floor is a haven for entertaining with a stylish state-of-the-art kitchen with Gaggenau appliances and custom cabinetry. Spacious sitting and dining area accessing a charming patio, ideal for al fresco dining. This floor includes a utility room equipped with laundry facilities and a guest WC.

3

OLIVER BERNARD

Total floor area 231.4 sq.m. (2,551 sq.ft.) approx

This floor plan is for illustrative purposes only. It is not drawn to scale. Any measurements, floor areas (including any total floor area), openings and orientation are approximate. No details are guaranteed, they cannot be relied upon for any purpose and they do not form part of any agreement. No liability is taken for any error, omission or misstatement. A party must rely upon its own inspection(s). Powered by www.focalagent.com