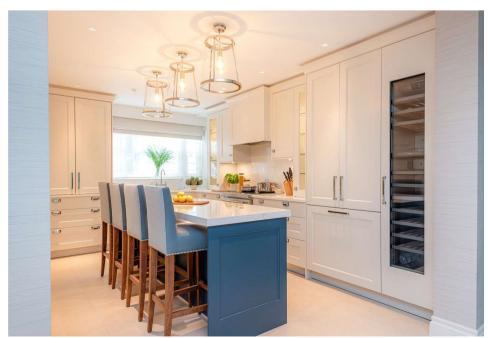

The lower ground floor is a haven for entertaining with a stylish state-of-the-art kitchen with Gaggenau appliances and custom cabinetry. Spacious sitting and dining area accessing a charming patio, ideal for al fresco dining. This floor includes a utility room equipped with laundry facilities and a guest WC.