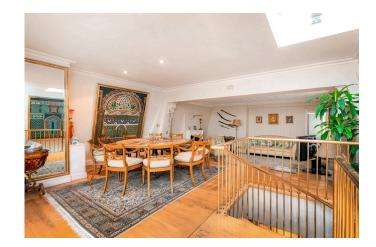

#### Reception

This impressive room combines high ceilings with large, elegant windows to create a bright, welcoming space. Curated artwork adds a gallery-like touch, making it ideal for hosting guests or relaxed gatherings.

#### Kitchen

With rich wooden floors and a generous dining table, this elegant mezzanine offers the perfect setting for stylish entertaining. Direct access to the private roof terrace blends indoor elegance with outdoor charm.