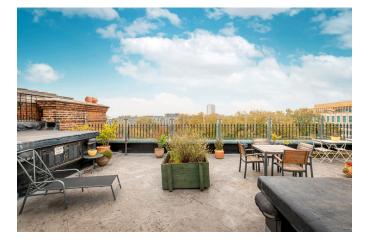

#### RoofTerrace

This spacious, sun-drenched terrace offers room for elegant garden furniture and relaxed outdoor living. Directly accessed from the dining area, it's ideal for stylish entertaining and alfresco dining.