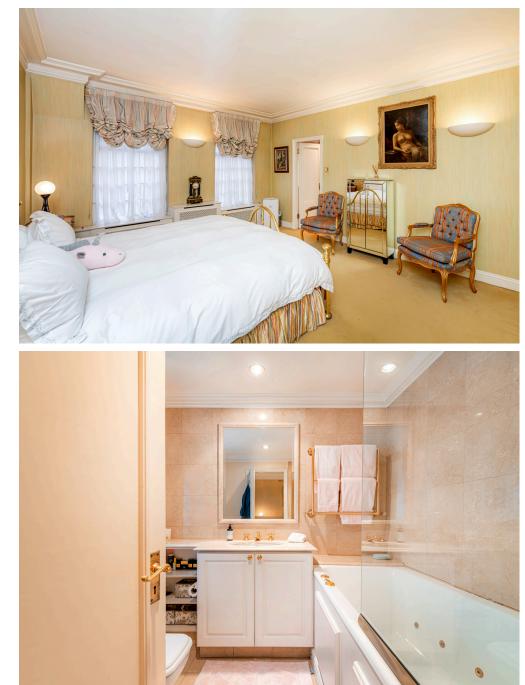

#### Reception

This impressive room combines high ceilings with large, elegant windows to create a bright, welcoming space. Curated artwork adds a gallery-like touch, making it ideal for hosting guests or relaxed gatherings.

#### Principal Bedroom

A bright and spacious room with large windows, built-in furniture, and a private en suite-designed for comfort and convenience.

En suite Bathroom

#### Bedroom 2

A spacious double with elegant finishes, private en suite, and ample built-in storage—offering both comfort and practicality.

En suite

Any intending purchaser or lessee should satisfy themselves by inspection, searches, enquiries and full survey as to the correctness of each statement. Any areas, measurements or distances quoted are approximate and should not be used to value a property or be the basis of any sale or let.