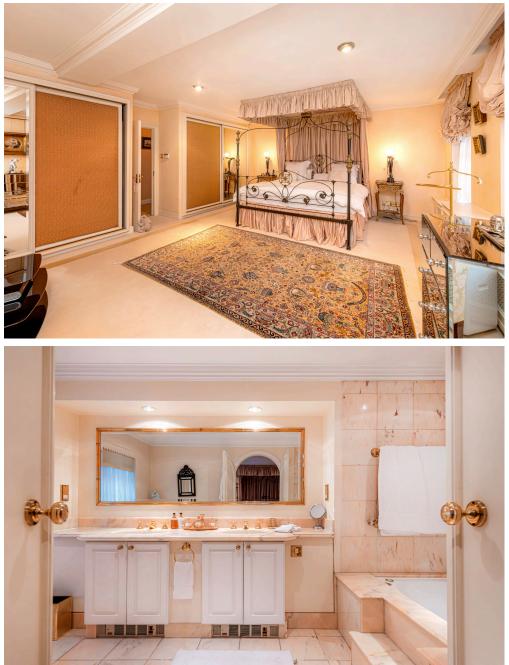

#### Principal Bedroom

A bright and spacious room with large windows, built-in furniture, and a private en suite-designed for comfort and convenience.

En suite Bathroom