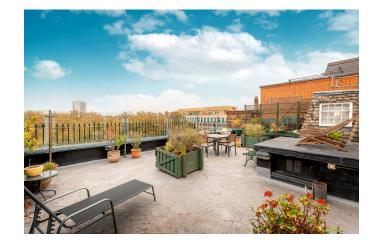

## Grosvenor Square, W1K Mayfair

A once in a generation penthouse overlooking Grosvenor Square with extraordinary potential. The 947 square foot south-facing roof terrace spans 44 feet in width, a true rarity in Mayfair. Private lift access and 24-hour concierge complete this exceptional opportunity.

#### RoofTerrace

This spacious, sun-drenched terrace offers room for elegant garden furniture and relaxed outdoor living. Directly accessed from the dining area, it's ideal for stylish entertaining and alfresco dining.