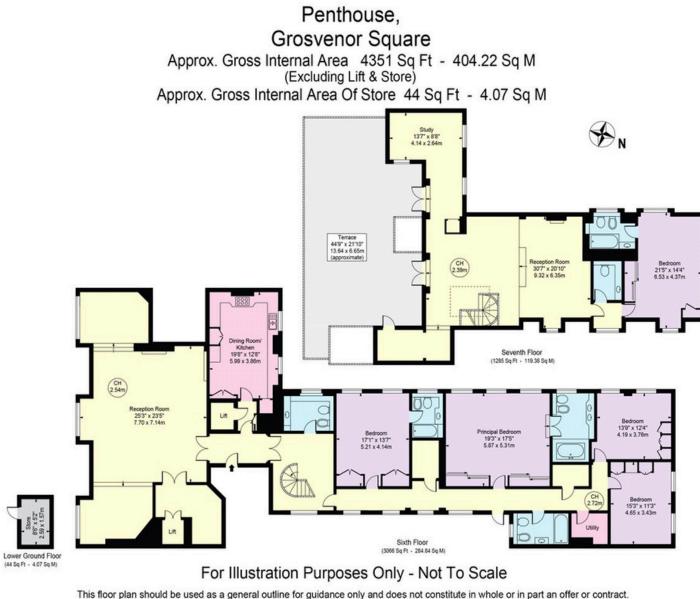

#### OVERVIEW

This exceptional Grosvenor Square penthouse presents a rare opportunity. It features an expansive, southfacing roof terrace and includes separate staff accommodation, totalling 4,351 square feet. Grosvenor Square remains one of the world's most prestigious addresses, surrounded by new developments such as "Twenty Grosvenor Square," "No.1 Grosvenor Square," and the upcoming "The Chancery" hotel by Rosewood, housed in the former American Embassy.

| A rare Grosvenor Square Penthouse<br>with large south facing roof terrace,<br>concierge and lift. |                    |
|---------------------------------------------------------------------------------------------------|--------------------|
| GUIDE PRICE<br>£18,250,000                                                                        |                    |
| bedrooms                                                                                          | BATHROOMS          |
| 5                                                                                                 | 5 🚭                |
| INTERNAL<br>4,351 sqft                                                                            | 404 <sub>sqm</sub> |
| OUTDOOR                                                                                           | epc                |
| —                                                                                                 | D                  |
| LOCAL COUNCIL                                                                                     | tax band           |
| Westminster                                                                                       | H                  |
| tenure                                                                                            | NO OF YEARS        |
| Leasehold                                                                                         | 97 Years remaining |
| service charge<br>£25,396 Per Annum                                                               |                    |