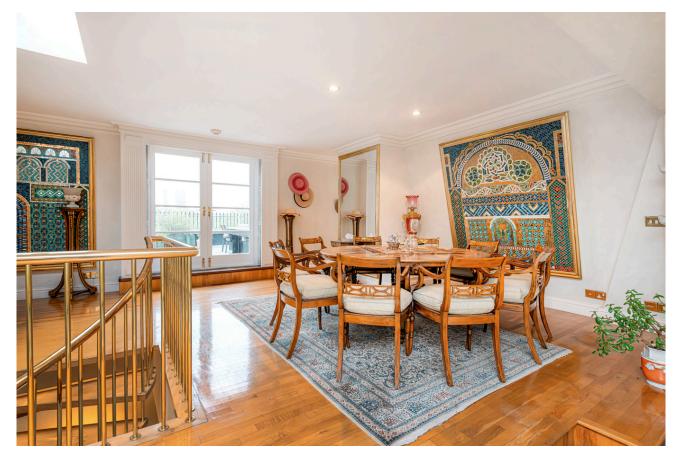

#### Reception

This impressive room combines high ceilings with large, elegant windows to create a bright, welcoming space. Curated artwork adds a gallery-like touch, making it ideal for hosting guests or relaxed gatherings.

#### Kitchen

With rich wooden floors and a generous dining table, this elegant mezzanine offers the perfect setting for stylish entertaining. Direct access to the private roof terrace blends indoor elegance with outdoor charm.