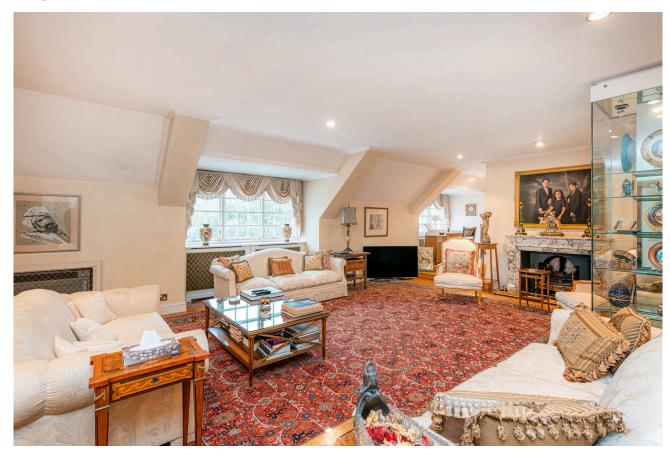

#### Reception

This impressive room combines high ceilings with large, elegant windows to create a bright, welcoming space. Curated artwork adds a gallery-like touch, making it ideal for hosting guests or relaxed gatherings.