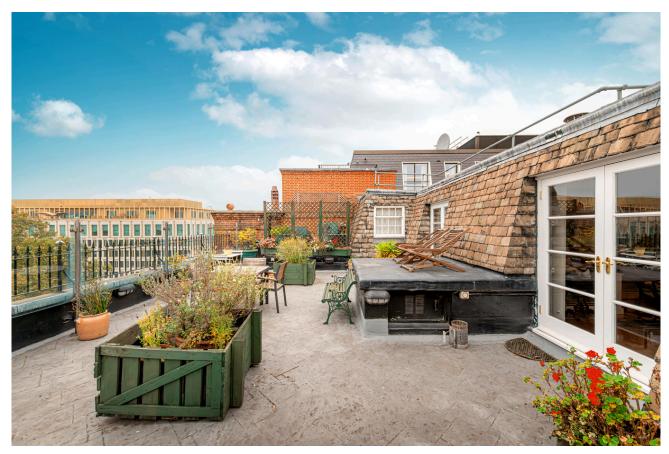

## Grosvenor Square, W1K Mayfair

A once in a generation penthouse overlooking Grosvenor Square with extraordinary potential. The 947 square foot south-facing roof terrace spans 44 feet in width, a true rarity in Mayfair. Private lift access and 24-hour concierge complete this exceptional opportunity.

#### RoofTerrace

This spacious, sun-drenched terrace offers room for elegant garden furniture and relaxed outdoor living. Directly accessed from the dining area, it's ideal for stylish entertaining and alfresco dining.