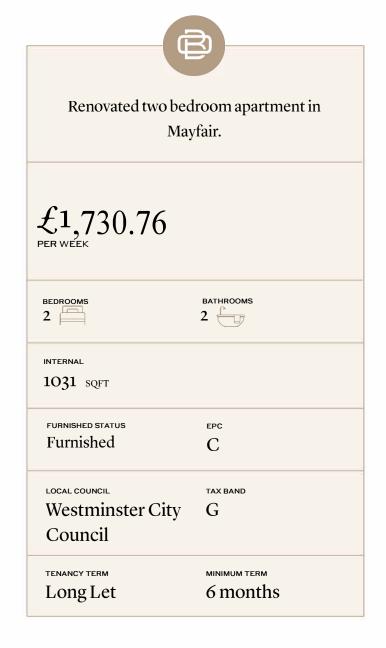

#### **OVERVIEW**

This beautifully refurbished two-bedroom, two bathroom apartment is located within one of Marylebone's most prestigious buildings, a 24 hour portered luxury block with a lift.

The property features a spacious reception and dining area with plenty of natural light, thoughtfully designed to the highest standards, complemented by a fully equipped, modern kitchen with high spec appliances. The principal bedroom boasts bespoke fitted wardrobes and a luxurious en-suite bathroom, while the second double bedroom includes ample fitted storage and use of an additional family shower room.

Council Tax Band: G

#### HIGHLIGHTS

- 2 Bedrooms
- Reception Room
- 2 Bathrooms
- Basement Apartment
- Concierge
- Lift
- Porter

#### Floor Plan

APPROX.GROSS INTERNAL AREA:

1031 SQFT / 95.8 SQM

Not to scale, for guidance only and must not be relied upon as a statement of fact. All measurements and areas are approximate only and have been prepared in accordance with the current edition of the RICS Code of Measuring Practice