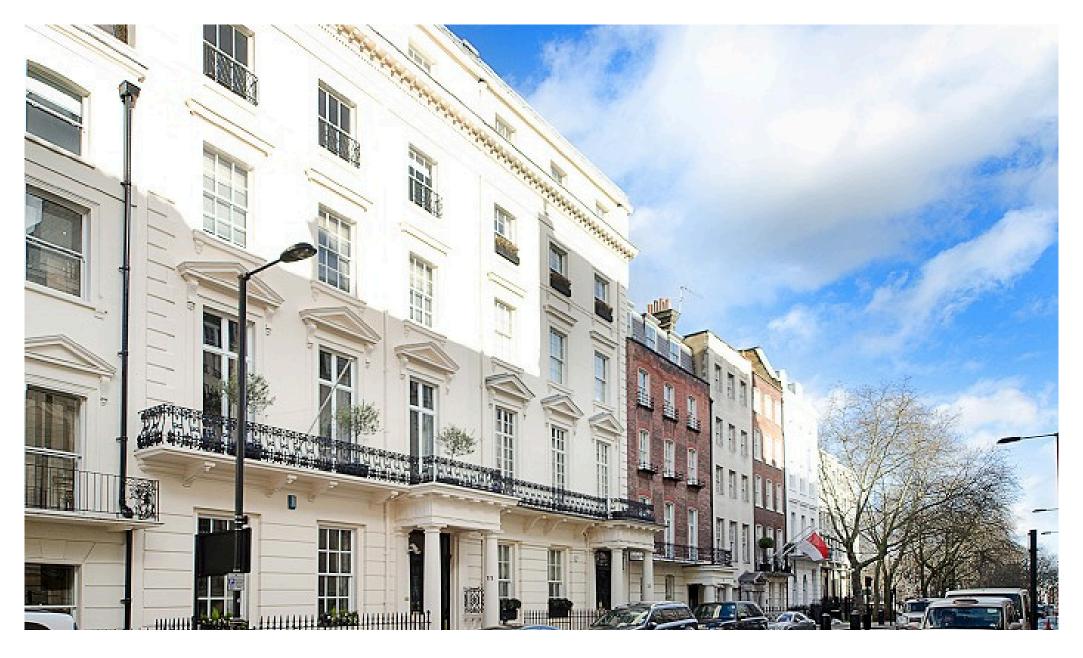

# Upper Grosvenor Street Mayfair, W1K

An exceptional four bedroom apartment with high ceilings and private terrace on one of Mayfair's premier streets. Situated moments from Grosvenor Square, this duplex apartment measures 4,734 square feet and occupies the whole of the raised ground and lower ground floors of this prestigious white stucco fronted, period building.

#### **OVERVIEW**

This grand four-bedroom duplex apartment, set within an elegant stucco-fronted Georgian building in Mayfair, offers a harmonious blend of period charm and modern luxury. Spanning two levels, this property has been sympathetically refurbished to the highest standard. On the ground floor, you are welcomed by soaring five-metre ceilings, creating a sense of space and grandeur. The statement reception room, beautifully appointed eat-in kitchen, and formal dining room provide an ideal space for both relaxing and entertaining. A study area overlooks the patio, offering a peaceful workspace.