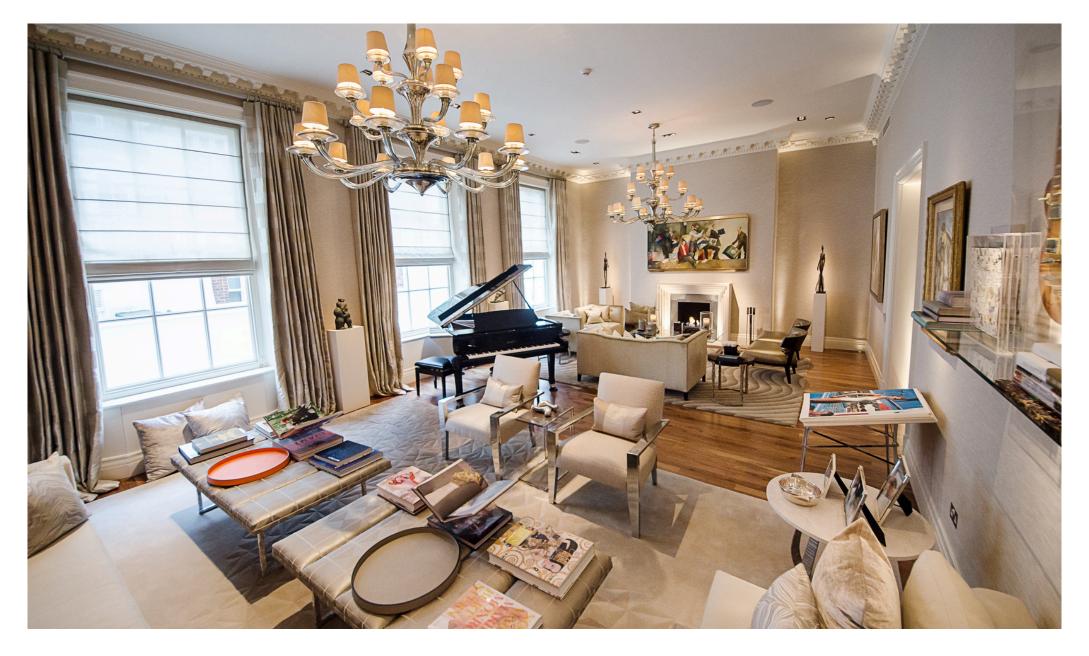

#### Reception

Imagine a grand reception room with large windows filling the space with natural light. A sleek chrome fireplace serves as the focal point, with a polished black piano nearby. Comfortable armchairs and a plush sofa are arranged around a soft rug, perfect for hosting guests or enjoying cozy evenings by the fire.