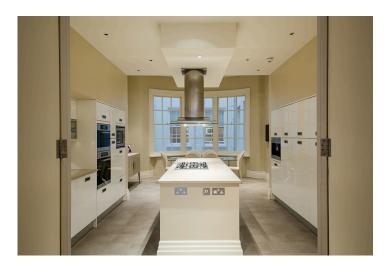

#### Kitchen

A sleek, stylish kitchen with cream and chrome finishes, featuring an island and high-end appliances. It is located just off the dining room, making hosting easy and elegant.