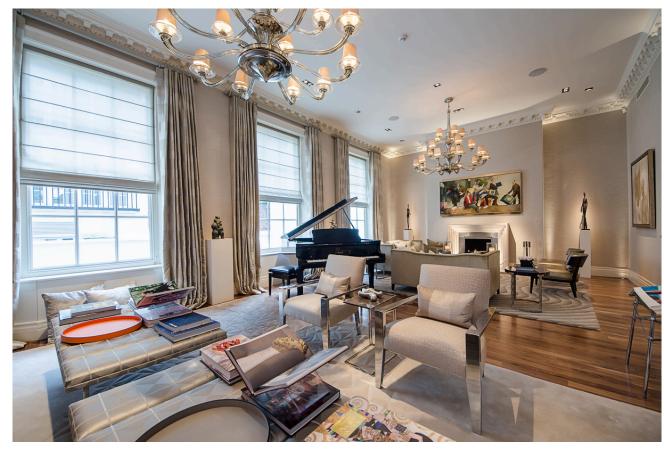

#### Reception

Imagine a grand reception room with large windows filling the space with natural light. A sleek chrome fireplace serves as the focal point, with a polished black piano nearby. Comfortable armchairs and a plush sofa are arranged around a soft rug, perfect for hosting guests or enjoying cozy evenings by the fire.