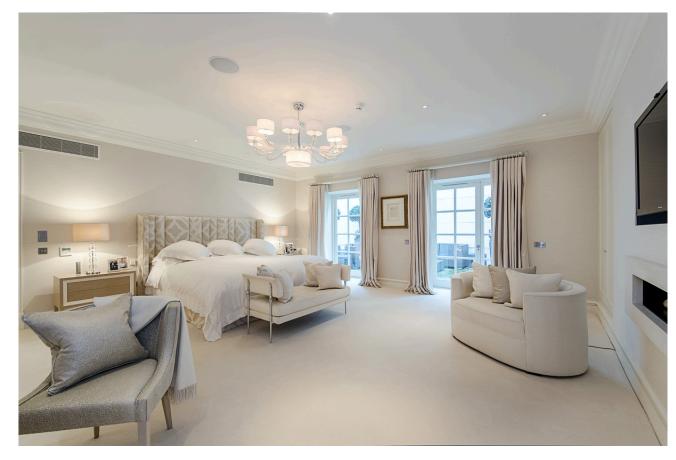

### Principal bedroom

A generous-sized principal bedroom with a patio, en suite bathroom, and dressing room. A beautiful sofa adds a homely touch, while plenty of floor space makes this en suite bedroom highly desirable.