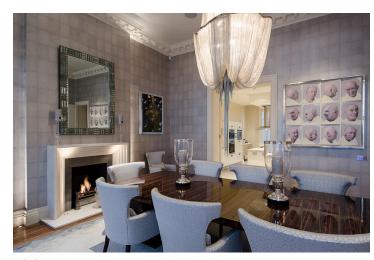

### Dining room

A beautiful dining room with a large table, perfect for family meals or hosting guests. A cosy fireplace adds warmth, while chandeliers, mirrors, and artwork add style. Greenery brings a homely touch to the space..