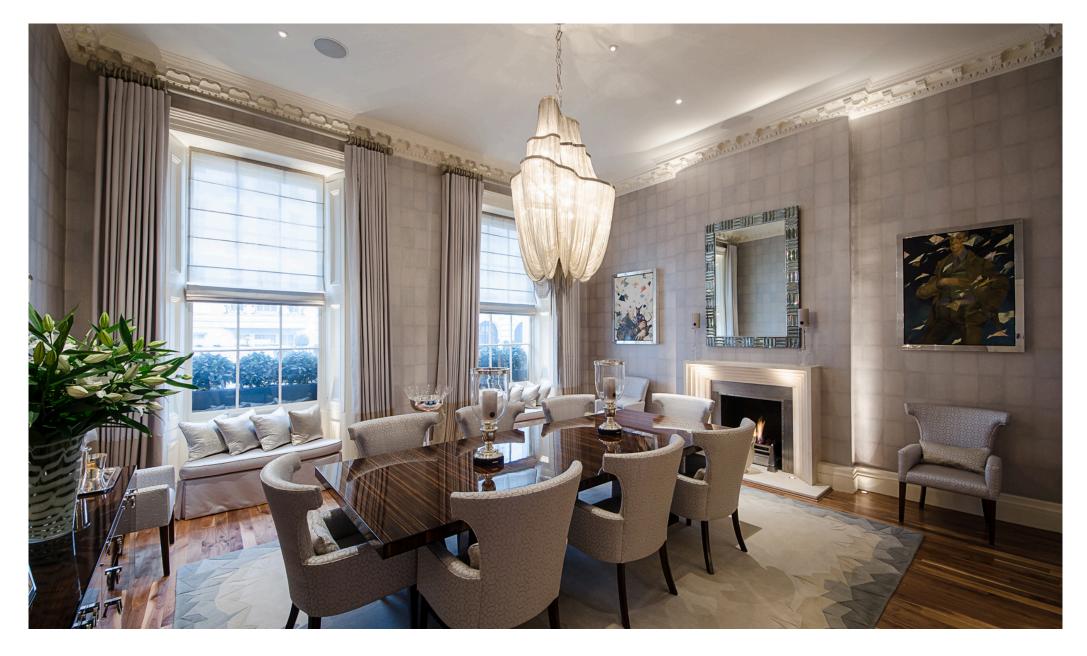

### Dining room

A beautiful dining room with a large table, perfect for family meals or hosting guests. A cosy fireplace adds warmth, while chandeliers, mirrors, and artwork add style. Greenery brings a homely touch to the space..