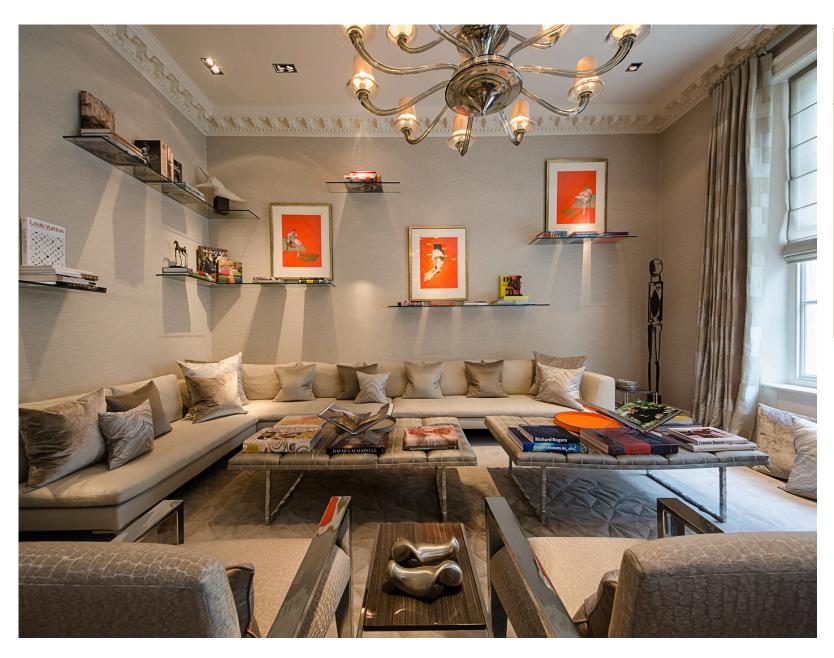

#### Reception

Imagine a grand reception room with large windows filling the space with natural light. A sleek chrome fireplace serves as the focal point, with a polished black piano nearby. Comfortable armchairs and a plush sofa are arranged around a soft rug, perfect for hosting guests or enjoying cozy evenings by the fire.