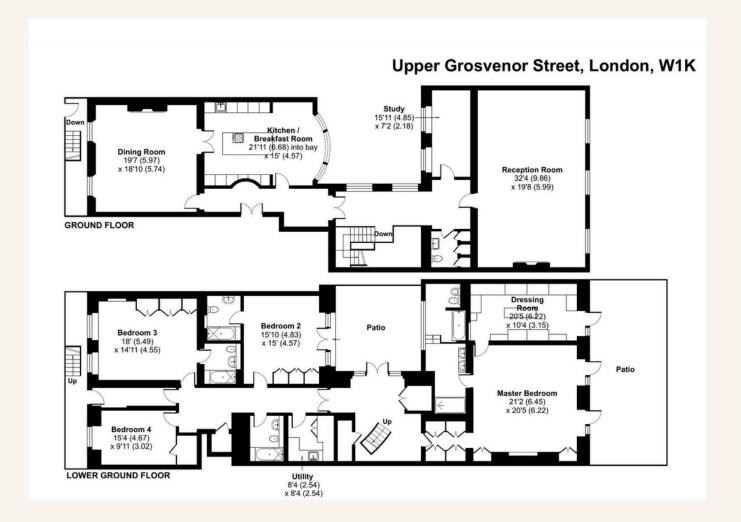

# Upper Grosvenor Street Mayfair, W1K

An exceptional four bedroom apartment with high ceilings and private terrace on one of Mayfair's premier streets. Situated moments from Grosvenor Square, this duplex apartment measures 4,734 square feet and occupies the whole of the raised ground and lower ground floors of this prestigious white stucco fronted, period building.

#### **OVERVIEW**

This grand four-bedroom duplex apartment, set within an elegant stucco-fronted Georgian building in Mayfair, offers a harmonious blend of period charm and modern luxury. Spanning two levels, this property has been sympathetically refurbished to the highest standard. On the ground floor, you are welcomed by soaring five-metre ceilings, creating a sense of space and grandeur. The statement reception room, beautifully appointed eat-in kitchen, and formal dining room provide an ideal space for both relaxing and entertaining. A study area overlooks the patio, offering a peaceful workspace.

The lower floor, accessed via a grand staircase, leads to a stunning patio area, perfect for outdoor entertaining. The principal bedroom features a generous dressing area, an elegant ensuite bathroom, and its own private patio. The remaining three bedrooms include two en-suite bathrooms and a third bedroom with a separate bathroom, positioned near the utility and laundry rooms. Located on Upper Grosvenor Street, this exquisite residence is moments from Mayfair's finest boutiques, restaurants, and the green spaces of Grosvenor Square and Mount Street Gardens. With Bond Street Tube station nearby, offering Central, Jubilee, and Elizabeth line access, this apartment presents an exceptional opportunity for those seeking a luxurious Mayfair home or an ideal pied-à-terre.